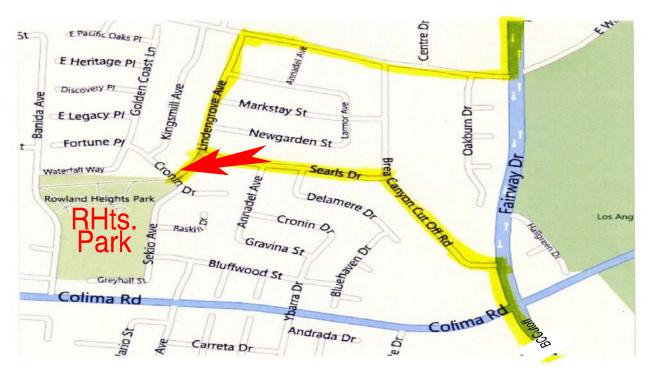

(Map 2) To access from the back of the park. From BC Cutoff (or Fairway), turn left just past the McDonalds onto the Brea Canyon Cutoff Road. Turn left on Searls. When you reach the end turn left onto Lindengrove. This street ends at the back entrance to the park.