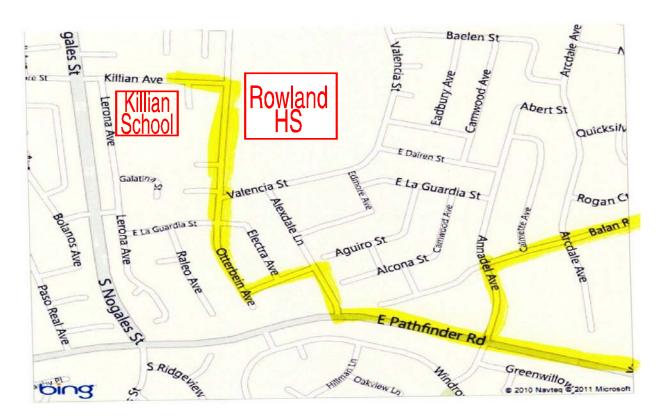

## Maps to Rowland Heights to avoid road closures

(MAP 1) Go south on Otterbein. Turn left at the last street before Otterbein ends (Aguiro). Turn right on Alexdale. This will take you to Pathfinder road. You can then take Pathfinder Road to Brea Canyon Cutoff. Turn left (north) and continue past Colima where BCCutoff changes name to Fairway.